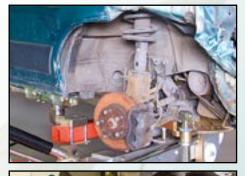

## **Autorobot**® Micro B

Autorobot Micro B is a professional straightening bench designed for easy set up and quick pulls. Its modest cost makes it a great investment for any size body shop. Micro B is particularly suited for small body shops with limited floor space.

Vehicle fastening is easy with Autorobot Micro B. Its nimble design and quick set up time make it ideal as an auxiliary straightening unit for body shops that use typical jig benches. The Micro B is perfect for