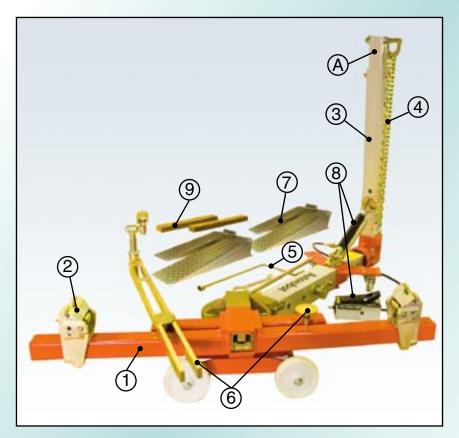

### **Basic Equipment**

| Dasic Equipment |            |        |                   |      |
|-----------------|------------|--------|-------------------|------|
| 1               |            |        | Frame             | 1 pc |
| 2               | 2.         | 162+   | Chassis clamp     | 2 pc |
| 3               | 3.         | 501D-1 | Pulling tower     | 1 pc |
| 4               | ١.         | 673    | Chain 2, 5m       | 1 pc |
| 5               | 5.         |        | Wrench            | 1 pc |
| 6               | <b>)</b> . | 676+2A | Support kit       |      |
|                 |            |        | (incl. wrench)    | 1 pc |
| 7               | <b>7</b> . |        | Ramp              | 4 pc |
| 8               | 3.         |        | 10-t hydraulics   |      |
|                 |            |        | (cylinder + pump) | 1 pc |
| S               | ).         |        | Support blocks    | 2 pc |
|                 |            |        |                   |      |