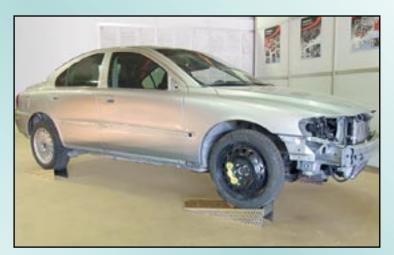

## **Autorobot**® Micro B

Autorobot Micro B is a professional straightening bench designed for easy set up and quick pulls. Its modest cost makes it a great investment for any size body shop. Micro B is particularly suited for small body shops with limited floor space.

Vehicle fastening is easy with Autorobot Micro B. Its nimble design and quick set up time make it ideal as an auxiliary straightening unit for body shops that use typical jig benches. The Micro B is perfect for

fast repair of small to moderate body damage and for use when the big benches are tied up with complicated repairs.

Super-quick, one-bolt chassis fasteners come standard with the Micro B. These are designed for autos with pinch welds. Optional accessory packages include fasteners for full-frame vehicles and those without pinch welds.