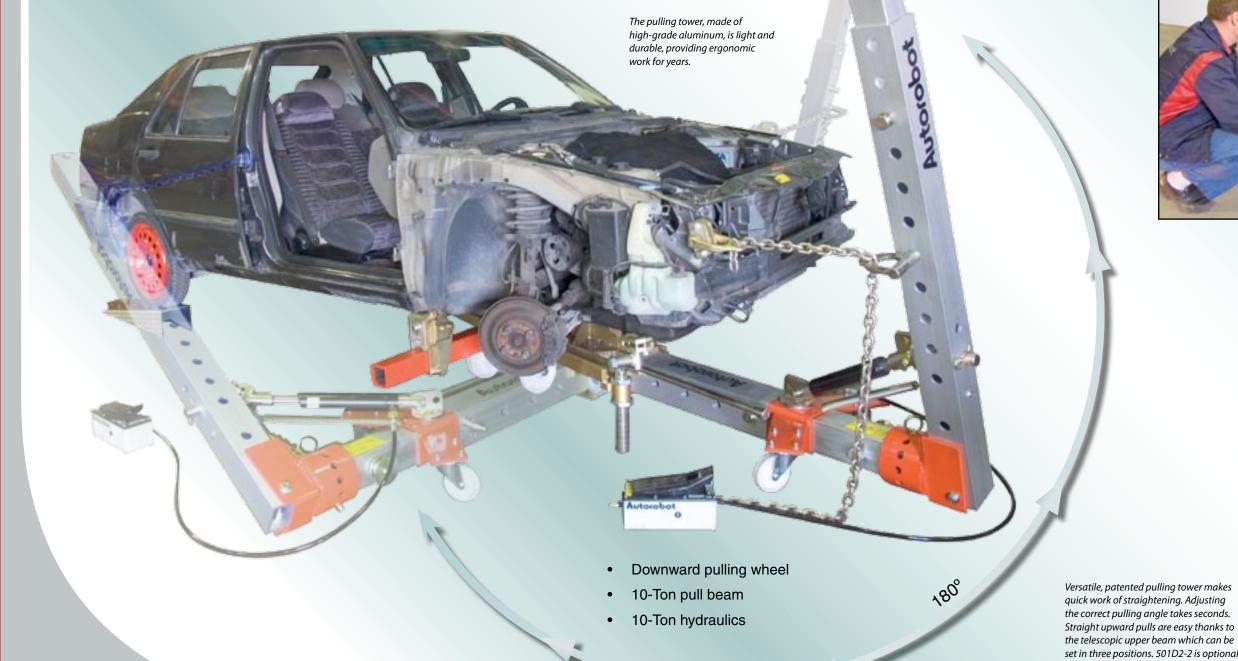

## **Autorobot**® Micro B

Autorobot Micro B is a professional straightening bench designed for easy set up and quick pulls. Its modest cost makes it a great investment for any size body shop. Micro B is particularly suited for small body shops with limited floor space.

Vehicle fastening is easy with Autorobot Micro B. Its nimble design and quick set up time make it ideal as an auxiliary straightening unit for body shops that use typical jig benches. The Micro B is perfect for

fast repair of small to moderate body damage and for use when the big benches are tied up with complicated repairs.

Super-quick, one-bolt chassis fasteners come standard with the Micro B. These are designed for autos with pinch welds. Optional accessory packages include fasteners for full-frame vehicles and those without pinch welds.

Micro B's fastening and pulling components are interchangeable with other Autorobot benches. Thus, the body shop with a Micro B can cost-effectively upgrade to the Autorobot XLS and/or B20 with lower purchase prices on the larger units. The Micro B is a sensible investment in straightening technology.

- Super-quick vehicle fastening with one-bolt chassis clamps
- Easily adjust to pull in all directions (up, down, sideways)
- Smart design reduces stress on technician
- More straightening units can be added to the system with a low investment