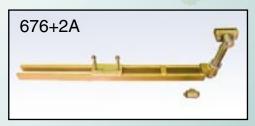

### **Basic Equipment**

| Dasic Equipment |            |        |                   |      |
|-----------------|------------|--------|-------------------|------|
| 1               |            |        | Frame             | 1 pc |
| 2               | 2.         | 162+   | Chassis clamp     | 2 pc |
| 3               | 3.         | 501D-1 | Pulling tower     | 1 pc |
| 4               | ١.         | 673    | Chain 2, 5m       | 1 pc |
| 5               | 5.         |        | Wrench            | 1 pc |
| 6               | <b>)</b> . | 676+2A | Support kit       |      |
|                 |            |        | (incl. wrench)    | 1 pc |
| 7               | <b>7</b> . |        | Ramp              | 4 pc |
| 8               | 3.         |        | 10-t hydraulics   |      |
|                 |            |        | (cylinder + pump) | 1 pc |
| S               | ).         |        | Support blocks    | 2 pc |
|                 |            |        |                   |      |