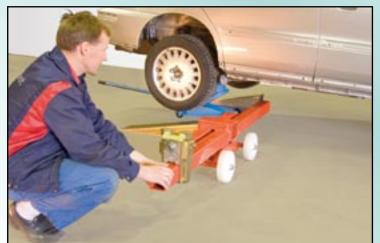

## **Autorobot**® Micro B

Autorobot Micro B is a professional straightening bench designed for easy set up and quick pulls. Its modest cost makes it a great investment for any size body shop. Micro B is particularly suited for small body shops with limited floor space.

Vehicle fastening is easy with Autorobot Micro B. Its nimble design and quick set up time make it ideal as an auxiliary straightening unit for body shops that use typical jig benches. The Micro B is perfect for

fast repair of small to moderate body damage and for use when the big benches are tied up with complicated repairs.

Super-quick, one-bolt chassis fasteners come standard with the Micro B. These are designed for autos with pinch welds. Optional accessory packages include fasteners for full-frame vehicles and those without pinch welds.