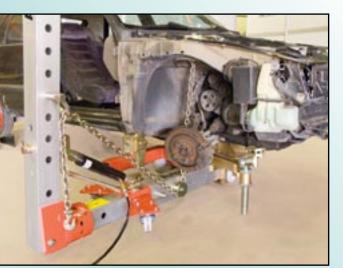

fast repair of small to moderate body damage and for use when the big benches are tied up with complicated repairs.

Super-quick, one-bolt chassis fasteners come standard with the Micro B. These are designed for autos with pinch welds. Optional accessory packages include fasteners for full-frame vehicles and those without pinch welds.

- Super-quick vehicle fastening with one-bolt chassis clamps
- Easily adjust to pull in all directions (up, down, sideways)
- Smart design reduces stress on technician
- More straightening units can be added to the system with a low investment