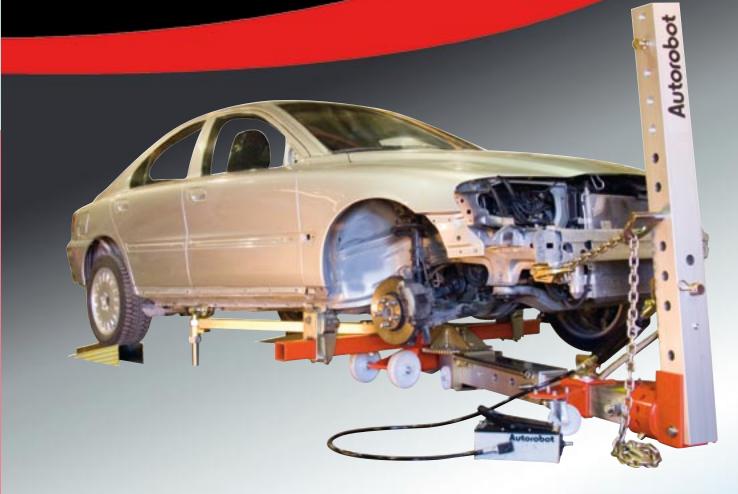

## **Autorobot**® Micro B

Autorobot Micro B is a professional straightening bench designed for easy set up and quick pulls. Its modest cost makes it a great investment for any size body shop. Micro B is particularly suited for small body shops with limited floor space.

Vehicle fastening is easy with Autorobot Micro B. Its nimble design and quick set up time make it ideal as an auxiliary straightening unit for body shops that use typical jig benches. The Micro B is perfect for

fast repair of small to moderate body damage and for use when the big benches are tied up with complicated repairs.

Super-quick, one-bolt chassis fasteners come standard with the Micro B. These are designed for autos with pinch welds. Optional accessory packages include fasteners for full-frame vehicles and those without pinch welds.

Micro B's fastening and pulling components are interchangeable with other Autorobot benches. Thus, the body shop with a Micro B can cost-effectively upgrade to the Autorobot XLS and/or B20 with lower purchase prices on the larger units. The Micro B is a sensible investment in straightening technology.

- Super-quick vehicle fastening with one-bolt chassis clamps
- Easily adjust to pull in all directions (up, down, sideways)
- Smart design reduces stress on technician
- More straightening units can be added to the system with a low investment