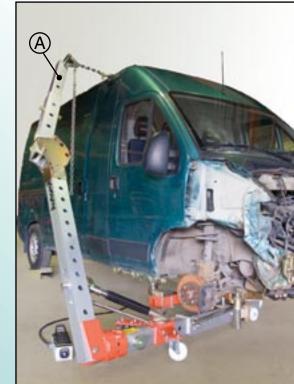

### **Basic Equipment**

| Dasic Equipment |            |        |                   |      |
|-----------------|------------|--------|-------------------|------|
| 1               |            |        | Frame             | 1 pc |
| 2               | 2.         | 162+   | Chassis clamp     | 2 pc |
| 3               | 3.         | 501D-1 | Pulling tower     | 1 pc |
| 4               | ١.         | 673    | Chain 2, 5m       | 1 pc |
| 5               | 5.         |        | Wrench            | 1 pc |
| 6               | <b>)</b> . | 676+2A | Support kit       |      |
|                 |            |        | (incl. wrench)    | 1 pc |
| 7               | <b>7</b> . |        | Ramp              | 4 pc |
| 8               | 3.         |        | 10-t hydraulics   |      |
|                 |            |        | (cylinder + pump) | 1 pc |
| S               | ).         |        | Support blocks    | 2 pc |
|                 |            |        |                   |      |