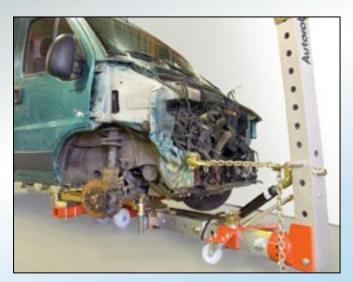

## **Autorobot**® Micro B

Autorobot Micro B is a professional straightening bench designed for easy set up and quick pulls. Its modest cost makes it a great investment for any size body shop. Micro B is particularly suited for small body shops with limited floor space.

fast repair of small to moderate body damage and for use when the big benches are tied up with complicated repairs.

Super-quick, one-bolt chassis fasteners come standard with the Micro B. These are designed for autos with pinch welds. Optional accessory packages include fasteners for full-frame vehicles and those without pinch welds.

Micro B's fastening and pulling components are interchangeable with other Autorobot benches. Thus, the body shop with a Micro B can cost-effectively upgrade to the Autorobot XLS and/or B20 with lower purchase prices on the larger units. The Micro B is a sensible investment in straightening technology.