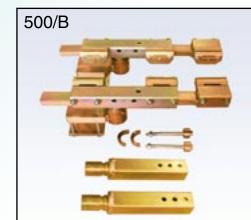

Accessories

fast repair of small to moderate body damage and for use when the big benches are tied up with complicated repairs.

Super-quick, one-bolt chassis fasteners come standard with the Micro B. These are designed for autos with pinch welds. Optional accessory packages include fasteners for full-frame vehicles and those without pinch welds.