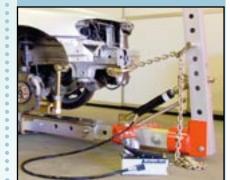

## **Autorobot**® Micro B

Autorobot Micro B is a professional straightening bench designed for easy set up and quick pulls. Its modest cost makes it a great investment for any size body shop. Micro B is particularly suited for small body shops with limited floor space.

Vehicle fastening is easy with Autorobot Micro B. Its nimble design and quick set up time make it ideal as an auxiliary straightening unit for body shops that use typical jig benches. The Micro B is perfect for

fast repair of small to moderate body damage and for use when the big benches are tied up with complicated repairs.

Super-quick, one-bolt chassis fasteners come standard with the Micro B. These are designed for autos with pinch welds. Optional accessory packages include fasteners for full-frame vehicles and those without pinch welds.