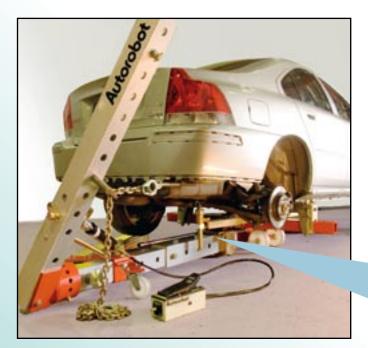

fast repair of small to moderate body damage and for use when the big benches are tied up with complicated repairs.

Super-quick, one-bolt chassis fasteners come standard with the Micro B. These are designed for autos with pinch welds. Optional accessory packages include fasteners for full-frame vehicles and those without pinch welds.

- Super-quick vehicle fastening with one-bolt chassis clamps
- Easily adjust to pull in all directions (up, down, sideways)
- Smart design reduces stress on technician
- More straightening units can be added to the system with a low investment