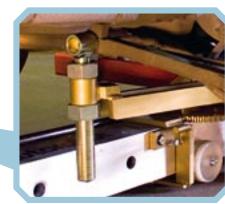

fast repair of small to moderate body damage and for use when the big benches are tied up with complicated repairs.

Super-quick, one-bolt chassis fasteners come standard with the Micro B. These are designed for autos with pinch welds. Optional accessory packages include fasteners for full-frame vehicles and those without pinch welds.

- Super-quick vehicle fastening with one-bolt chassis clamps
- Easily adjust to pull in all directions (up, down, sideways)
- Smart design reduces stress on technician
- More straightening units can be added to the system with a low investment