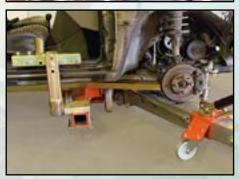

Vehicle fastening is easy with Autorobot Micro B. Its nimble design and quick set up time make it ideal as an auxiliary straightening unit for body shops that use typical jig benches. The Micro B is perfect for

fast repair of small to moderate body damage and for use when the big benches are tied up with complicated repairs.

Super-quick, one-bolt chassis fasteners come standard with the Micro B. These are designed for autos with pinch welds. Optional accessory packages include fasteners for full-frame vehicles and those without pinch welds.