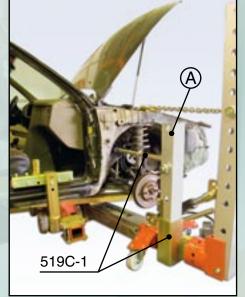

### **Basic Equipment**

| Dasic Equipment |            |        |                   |      |
|-----------------|------------|--------|-------------------|------|
| 1               |            |        | Frame             | 1 pc |
| 2               | 2.         | 162+   | Chassis clamp     | 2 pc |
| 3               | 3.         | 501D-1 | Pulling tower     | 1 pc |
| 4               | ١.         | 673    | Chain 2, 5m       | 1 pc |
| 5               | 5.         |        | Wrench            | 1 pc |
| 6               | <b>)</b> . | 676+2A | Support kit       |      |
|                 |            |        | (incl. wrench)    | 1 pc |
| 7               | <b>7</b> . |        | Ramp              | 4 pc |
| 8               | 3.         |        | 10-t hydraulics   |      |
|                 |            |        | (cylinder + pump) | 1 pc |
| S               | ).         |        | Support blocks    | 2 pc |
|                 |            |        |                   |      |