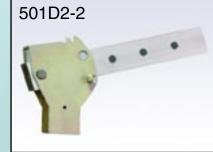

### **Basic Equipment**

| Dasic Equipment |            |        |                   |      |
|-----------------|------------|--------|-------------------|------|
| 1               |            |        | Frame             | 1 pc |
| 2               | 2.         | 162+   | Chassis clamp     | 2 pc |
| 3               | 3.         | 501D-1 | Pulling tower     | 1 pc |
| 4               | ١.         | 673    | Chain 2, 5m       | 1 pc |
| 5               | 5.         |        | Wrench            | 1 pc |
| 6               | <b>)</b> . | 676+2A | Support kit       |      |
|                 |            |        | (incl. wrench)    | 1 pc |
| 7               | <b>7</b> . |        | Ramp              | 4 pc |
| 8               | 3.         |        | 10-t hydraulics   |      |
|                 |            |        | (cylinder + pump) | 1 pc |
| S               | ).         |        | Support blocks    | 2 pc |
|                 |            |        |                   |      |