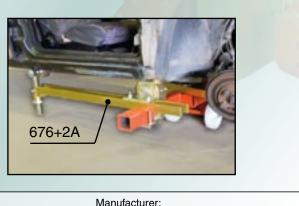

### **Basic Equipment**

| Dasic Equipment |            |        |                   |      |
|-----------------|------------|--------|-------------------|------|
| 1               |            |        | Frame             | 1 pc |
| 2               | 2.         | 162+   | Chassis clamp     | 2 pc |
| 3               | 3.         | 501D-1 | Pulling tower     | 1 pc |
| 4               | ١.         | 673    | Chain 2, 5m       | 1 pc |
| 5               | 5.         |        | Wrench            | 1 pc |
| 6               | <b>)</b> . | 676+2A | Support kit       |      |
|                 |            |        | (incl. wrench)    | 1 pc |
| 7               | <b>7</b> . |        | Ramp              | 4 pc |
| 8               | 3.         |        | 10-t hydraulics   |      |
|                 |            |        | (cylinder + pump) | 1 pc |
| S               | ).         |        | Support blocks    | 2 pc |
|                 |            |        |                   |      |