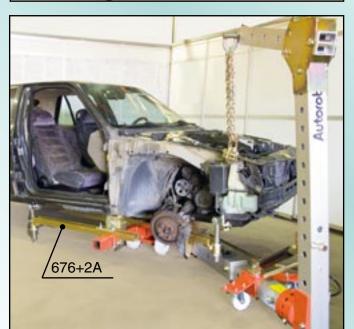

### **Basic Equipment**

| Dasic Equipment |            |        |                   |      |
|-----------------|------------|--------|-------------------|------|
| 1               |            |        | Frame             | 1 pc |
| 2               | 2.         | 162+   | Chassis clamp     | 2 pc |
| 3               | 3.         | 501D-1 | Pulling tower     | 1 pc |
| 4               | ١.         | 673    | Chain 2, 5m       | 1 pc |
| 5               | 5.         |        | Wrench            | 1 pc |
| 6               | <b>)</b> . | 676+2A | Support kit       |      |
|                 |            |        | (incl. wrench)    | 1 pc |
| 7               | <b>7</b> . |        | Ramp              | 4 pc |
| 8               | 3.         |        | 10-t hydraulics   |      |
|                 |            |        | (cylinder + pump) | 1 pc |
| S               | ).         |        | Support blocks    | 2 pc |
|                 |            |        |                   |      |