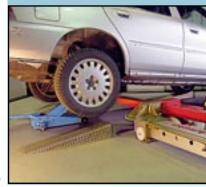

## **Autorobot**® Micro B

Autorobot Micro B is a professional straightening bench designed for easy set up and quick pulls. Its modest cost makes it a great investment for any size body shop. Micro B is particularly suited for small body shops with limited floor space.

Vehicle fastening is easy with Autorobot Micro B. Its nimble design and quick set up time make it ideal as an auxiliary straightening unit for body shops that use typical jig benches. The Micro B is perfect for