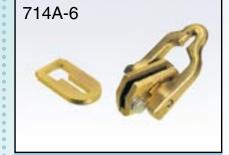

fast repair of small to moderate body damage and for use when the big benches are tied up with complicated repairs.

Super-quick, one-bolt chassis fasteners come standard with the Micro B. These are designed for autos with pinch welds. Optional accessory packages include fasteners for full-frame vehicles and those without pinch welds.