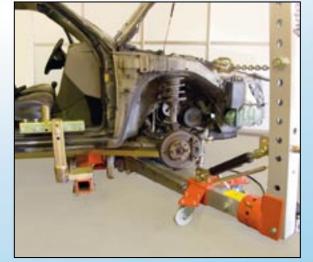

## **Autorobot**® Micro B

Autorobot Micro B is a professional straightening bench designed for easy set up and quick pulls. Its modest cost makes it a great investment for any size body shop. Micro B is particularly suited for small body shops with limited floor space.

fast repair of small to moderate body damage and for use when the big benches are tied up with complicated repairs.

Super-quick, one-bolt chassis fasteners come standard with the Micro B. These are designed for autos with pinch welds. Optional accessory packages include fasteners for full-frame vehicles and those without pinch welds.

Micro B's fastening and pulling components are interchangeable with other Autorobot benches. Thus, the body shop with a Micro B can cost-effectively upgrade to the Autorobot XLS and/or B20 with lower purchase prices on the larger units. The Micro B is a sensible investment in straightening technology.