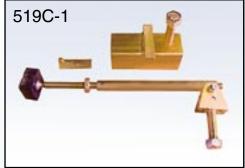

### **Basic Equipment**

| Dasic Equipment |            |        |                   |      |
|-----------------|------------|--------|-------------------|------|
| 1               |            |        | Frame             | 1 pc |
| 2               | 2.         | 162+   | Chassis clamp     | 2 pc |
| 3               | 3.         | 501D-1 | Pulling tower     | 1 pc |
| 4               | ١.         | 673    | Chain 2, 5m       | 1 pc |
| 5               | 5.         |        | Wrench            | 1 pc |
| 6               | <b>)</b> . | 676+2A | Support kit       |      |
|                 |            |        | (incl. wrench)    | 1 pc |
| 7               | <b>7</b> . |        | Ramp              | 4 pc |
| 8               | 3.         |        | 10-t hydraulics   |      |
|                 |            |        | (cylinder + pump) | 1 pc |
| S               | ).         |        | Support blocks    | 2 pc |
|                 |            |        |                   |      |