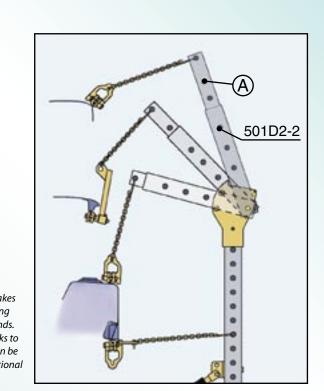

### **Basic Equipment**

| Dasic Equipment |            |        |                   |      |
|-----------------|------------|--------|-------------------|------|
| 1               |            |        | Frame             | 1 pc |
| 2               | 2.         | 162+   | Chassis clamp     | 2 pc |
| 3               | 3.         | 501D-1 | Pulling tower     | 1 pc |
| 4               | ١.         | 673    | Chain 2, 5m       | 1 pc |
| 5               | 5.         |        | Wrench            | 1 pc |
| 6               | <b>)</b> . | 676+2A | Support kit       |      |
|                 |            |        | (incl. wrench)    | 1 pc |
| 7               | <b>7</b> . |        | Ramp              | 4 pc |
| 8               | 3.         |        | 10-t hydraulics   |      |
|                 |            |        | (cylinder + pump) | 1 pc |
| S               | ).         |        | Support blocks    | 2 pc |
|                 |            |        |                   |      |