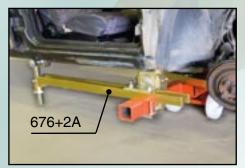

### **Basic Equipment**

| Dasic Equipment |            |        |                   |      |
|-----------------|------------|--------|-------------------|------|
| 1               |            |        | Frame             | 1 pc |
| 2               | 2.         | 162+   | Chassis clamp     | 2 pc |
| 3               | 3.         | 501D-1 | Pulling tower     | 1 pc |
| 4               | ١.         | 673    | Chain 2, 5m       | 1 pc |
| 5               | 5.         |        | Wrench            | 1 pc |
| 6               | <b>)</b> . | 676+2A | Support kit       |      |
|                 |            |        | (incl. wrench)    | 1 pc |
| 7               | <b>7</b> . |        | Ramp              | 4 pc |
| 8               | 3.         |        | 10-t hydraulics   |      |
|                 |            |        | (cylinder + pump) | 1 pc |
| S               | ).         |        | Support blocks    | 2 pc |
|                 |            |        |                   |      |